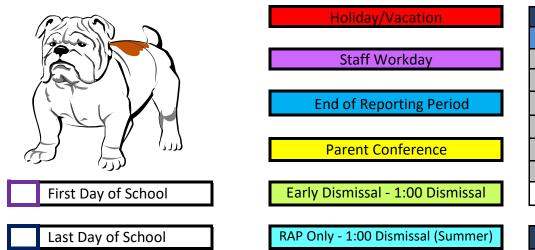

Gen. SPED Student Days = 180 Gen. SPED Staff Days = 200

August 12 - FIRST DAY OF SCHOOL

September 2 - Early Dismissal (Students leave at 1:00) September 7 - Holiday (No School) September 21 - Staff Workday (No Students)

October 7 - Early Dismissals (Students leave at 1:00) October 15 - End of 1st 9-weeks (No School for Students) October 16 - Staff Workday (No Students)

October 19 - 2nd 9-weeks Begins October 29 - Parent Conferences (3-6 PM)

November 4 - Early Dismissals (Students leave at 1:00) November 25-27 - Fall Break (No School)

December 2 - Early Dismissals (Students leave at 1:00) December 18 - 2nd 9-weeks Ends December 21 - January 1 - Winter Break (No School)

January 4 - Staff Workday (No Students) January 5 - 2nd Semester Begins January 6 - Early Dismissals (Students leave at 1:00) January 18 - Holiday (No School)

February 3 - Early Dismissals (Students leave at 1:00) February 11 - Parent Conferences (3-6 PM) February 12 - Staff Workday (No Students)

March 3 - Early Dismissals (Students leave at 1:00) March 15 - Staff Workday (No Students) March 16 - 3rd 9-weeks Ends

April 5 - 9 - Spring Break April 14 - Early Dismissals (Students leave at 1:00)

May 5 - Early Dismissals (Students leave at 1:00) May 25 - Last Day of School for Students May 26 - May 28 - Staff Workday (No School for Students) May 31 - June 4 - Summer Break 1 (No School)

June 7 - RAP Students report back to school June 14 - Gen. SPED Summer School Begins (M-Th) July 8 - Gen. SPED Summer School Ends July 22 - 30 - Summer Break 2 (No School)

| February 2021 |    |    |         |      |    |    |  |  |  |
|---------------|----|----|---------|------|----|----|--|--|--|
| Su            | М  | Т  | W       | Th   | F  | Sa |  |  |  |
|               |    |    |         |      |    |    |  |  |  |
|               | 1  | 2  | 3       | 4    | 5  | 6  |  |  |  |
| 7             | 8  | 9  | 10      | 11   | 12 | 13 |  |  |  |
| 14            | 15 | 16 | 17      | 18   | 19 | 20 |  |  |  |
| 21            | 22 | 23 | 24      | 25   | 26 | 27 |  |  |  |
| 28            |    |    |         |      |    |    |  |  |  |
|               |    | 19 | Billing | Days |    |    |  |  |  |